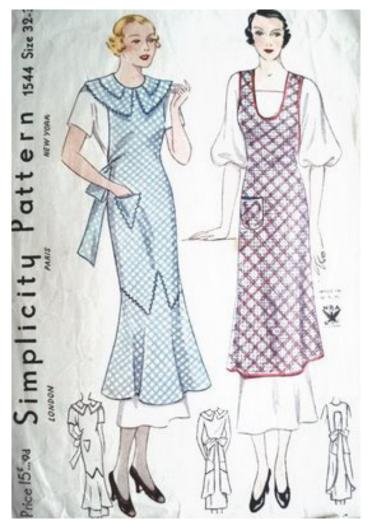

Aprons have become a collectible and fashionable item again. You might want to add a vintage 1930s-look apron to your collection. Even reproduction fabrics are now available on Internet sites. Pictured are two patterns published by Simplicity in the 1930s