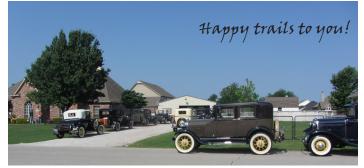

## PICNIC in JUNE

Brought back by popular demand and several request, the club is planning an outdoor picnic for June's activity. It will replace the club breakfast normally held on the first Saturday of each month. There will not be a club breakfast on this day.

It is scheduled for Saturday June 2, from 10:00am to 2:00pm at the Elm Creek Park in Owasso. Driving instructions from Tulsa are as follows:

North on Hwy-169 East (right) on E. 76th St. N. North. (left) on N. 123rd E. Ave East (right) on E. 77th Pl. N. North (left) into Elm Creek Park parking lot